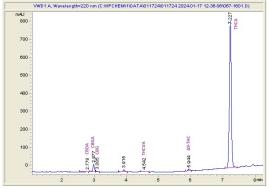

#### Cannabinoid Profile by HPLC

0.28%

Delta-9-THC

0.00%

CBD

27.10%

**Total Cannabinoids** 

| Cannabinoid          | % wt  | mg/g   |
|----------------------|-------|--------|
| CBDA                 | 0.07  | 0.7    |
| CBGA                 | 1.124 | 11.24  |
| CBG                  | 0.149 | 1.49   |
| THCVa                | 0.122 | 1.22   |
| Delta-9-THC          | 0.281 | 2.81   |
| THCA                 | 25.36 | 253.57 |
| Total Cannabinoids   | 27.10 | 271.0  |
| Calculated Total THC | 22.52 | 225.19 |
| Calculated CBD Yield | 0.06  | 0.61   |
|                      |       |        |