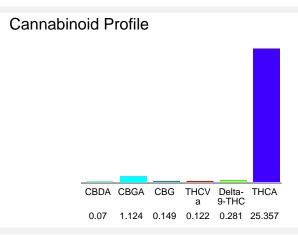

#### Cannabinoid Profile by HPLC

0.28%

Delta-9-THC

0.00%

CBD

27.10%

**Total Cannabinoids** 

| Cannabinoid          | % wt  | mg/g   |
|----------------------|-------|--------|
| CBDA                 | 0.07  | 0.7    |
| CBGA                 | 1.124 | 11.24  |
| CBG                  | 0.149 | 1.49   |
| THCVa                | 0.122 | 1.22   |
| Delta-9-THC          | 0.281 | 2.81   |
| THCA                 | 25.36 | 253.57 |
| Total Cannabinoids   | 27.10 | 271.0  |
| Calculated Total THC | 22.52 | 225.19 |
| Calculated CBD Yield | 0.06  | 0.61   |
|                      |       |        |