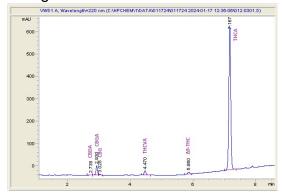

#### Chromatogram

# Cannabinoid Profile

CBDA CBGA THCV Deltaa 9-THC 0.064 1.146 0.706 0.259 23.103

#### Cannabinoid Profile by HPLC

0.26%

Delta-9-THC

0.00%

**CBD** 

| Cannabinoid          | % wt  | mg/g   |
|----------------------|-------|--------|
| CBDA                 | 0.064 | 0.64   |
| CBGA                 | 1.146 | 11.46  |
| THCVa                | 0.706 | 7.06   |
| Delta-9-THC          | 0.259 | 2.59   |
| THCA                 | 23.1  | 231.03 |
| Total Cannabinoids   | 25.28 | 252.8  |
| Calculated Total THC | 20.52 | 205.20 |
| Calculated CBD Yield | 0.06  | 0.56   |
|                      |       |        |