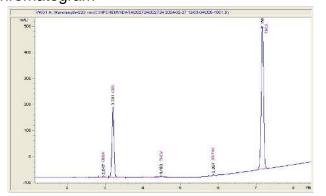

## Sample 596-022724-075

Runtz Vape

Sample Submitted: 02-27-2024; Report Date: 02-28-2024

# Runtz Vape

#### Chromatogram







## Cannabinoid Profile by HPLC

0.26%

Delta-9-THC

0.00%

**CBD** 

| Cannabinoid          | % wt  | mg/g   |
|----------------------|-------|--------|
| CBGA                 | 0.59  | 5.9    |
| CBG                  | 32.15 | 321.46 |
| THCVa                | 0.694 | 6.94   |
| Delta-9-THC          | 0.263 | 2.63   |
| THCA                 | 65.63 | 656.28 |
| Total Cannabinoids   | 99.32 | 993.2  |
| Calculated Total THC | 57.82 | 578.19 |
| Calculated CBD Yield | 0.00  | 0.00   |

Calculated Total THC = Delta-9-THC + 0.877 \* THCA Calculated Maximum CBD Yield = CBD + 0.877 \* CBDA

99.32%

**Total Cannabinoids** 

### Marin Analytics, LLC

250 Bel Marin Keys Blvd, Suite D4 Novato, CA 94949

833-321-TEST / info@marinanalytics.com



**Mike Clemmons** Lab Manager

This sample has b