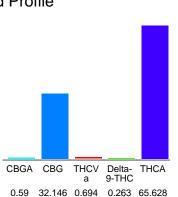

## Cannabinoid Profile by HPLC

0.26%

Delta-9-THC

0.00%

**CBD** 

| Cannabinoid          | % wt  | mg/g   |
|----------------------|-------|--------|
| CBGA                 | 0.59  | 5.9    |
| CBG                  | 32.15 | 321.46 |
| THCVa                | 0.694 | 6.94   |
| Delta-9-THC          | 0.263 | 2.63   |
| THCA                 | 65.63 | 656.28 |
| Total Cannabinoids   | 99.32 | 993.2  |
| Calculated Total THC | 57.82 | 578.19 |
| Calculated CBD Yield | 0.00  | 0.00   |

Calculated Total THC = Delta-9-THC + 0.877 \* THCA Calculated Maximum CBD Yield = CBD + 0.877 \* CBDA

99.32%

**Total Cannabinoids** 